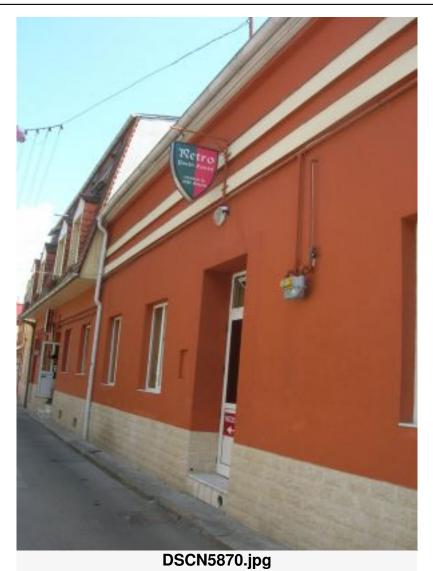

## Type: <u>Pension/Pensiune/Bed & Breakfast</u> Agent Name: <u>retro hostel</u> Town: Cluj-Napoca Description:

Retro is the best established youth hostel in Cluj-Napoca (Transylvania,

Romania), ideal place for backpackers and budget travelers to stay while

traveling this region.

We are located on a quite pedestrian lane, two minutes walking from the

main square of the city, and 500 meters from the "Babes-Bolyai" University, the second largest in Romania. Retro Youth Hostel, situated

inside the medieval city wall, is within the neighbourhood of main